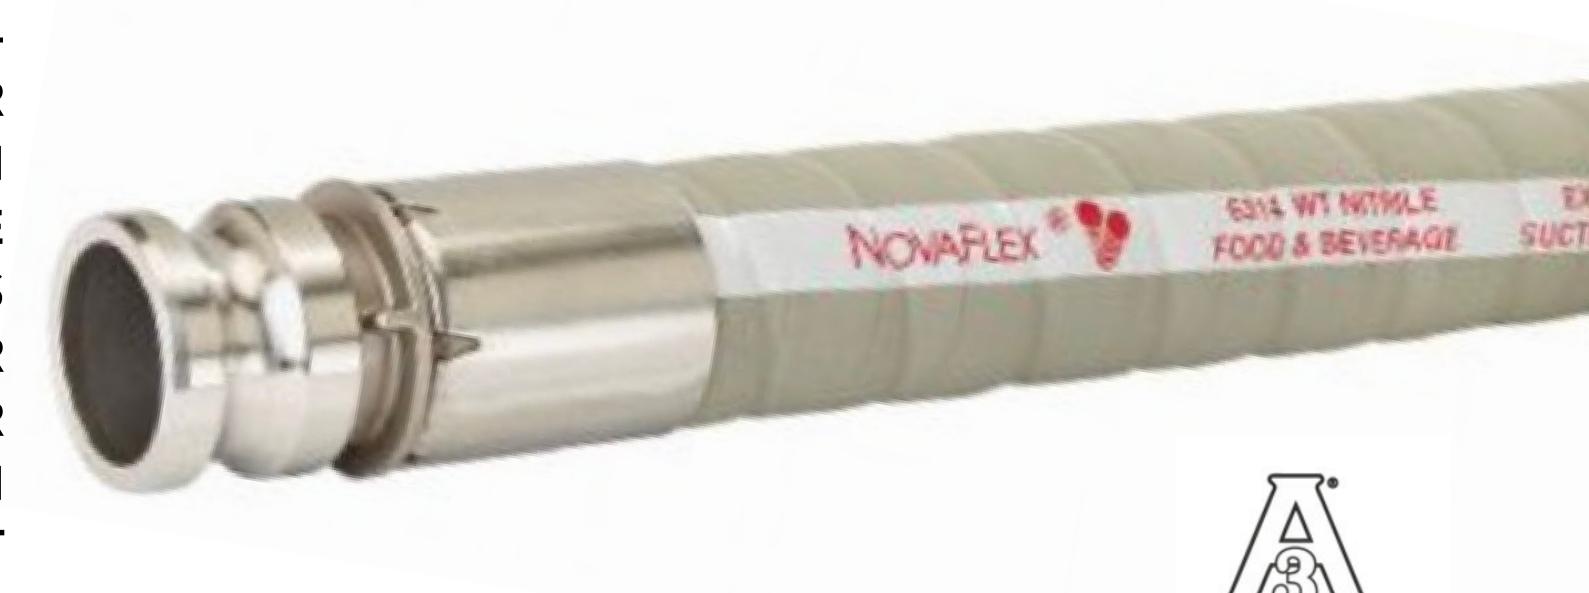

## EXTRA FLEXIBLE NITRILE FOOD 150 PSI SUCTION & DISCHARGE HOSE

RECOMMENDED FOR OILY & NON-OILY FOOD & BEVERAGE TRANSFER APPLICATIONS THAT DEMAND BOTH FLEXIBILITY AND RUGGEDNESS. THE FOOD GRADE NITRILE TUBE IS ODORLESS AND TASTELESS FOR THOSE OILY TRANSFER APPLICATIONS. THIS ULTRA SMOOTH MICROBE RESISTANT TUBE IS BUILT OF SPECIAL STAINLESS STEEL MANDRELS FOR CLEANLINESS.

## Construction:

Tube: FDA white nitrile

Reinforcement: Multiple plies of polyester tire cord with

helix wire

Cover: Grey PVC nitrile corrugated

Length: 100 ft.

Temperature Range -40°F (-40°C) to +210°F (+99°C)